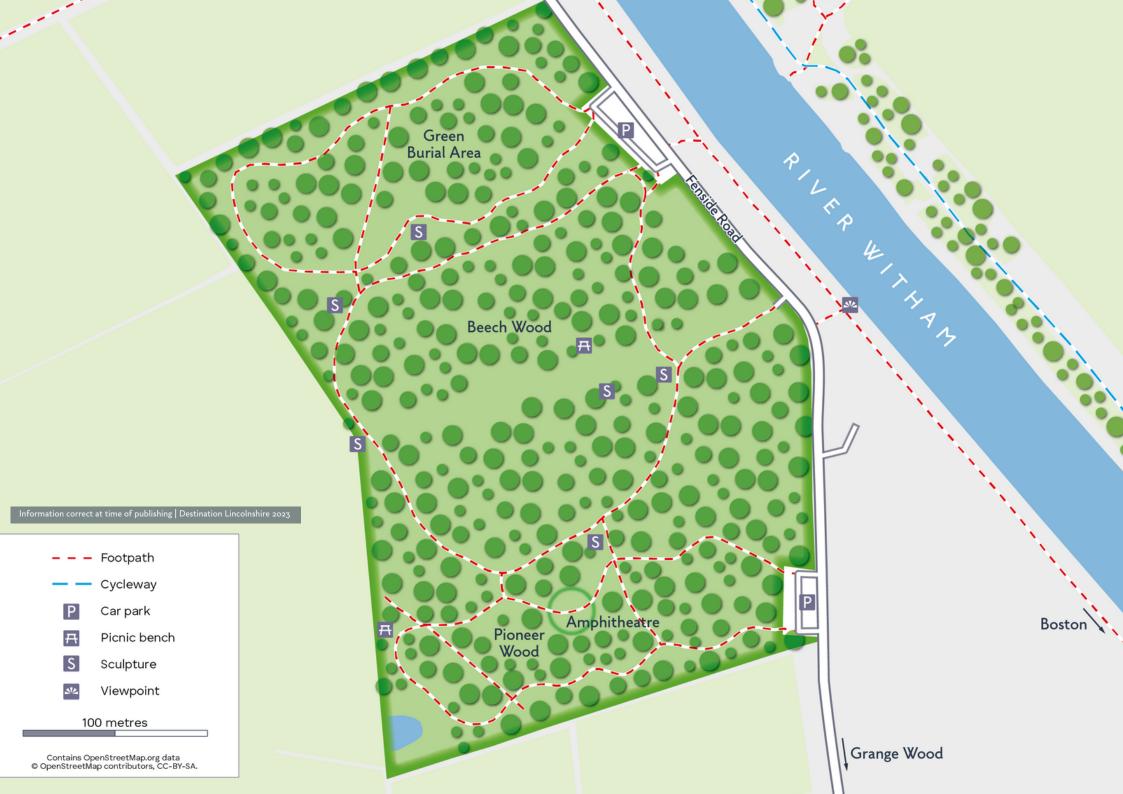

#### **Fenside Woods**

Fenside Woods offers peaceful woodland walks alongside the river Witham with flat all-weather paths, perfect for family strolls and accessible visits. This woodland incorporates Beech Wood, Pioneer Wood and the Green Burial Site.

### Peaceful open spaces

Dotted with picnic benches and scenic walkways, Fenside Woods is the ideal spot for an afternoon picnic or evening stroll. A trail of paths leads you to a scenic pond and small amphitheatre, dotted within the wildflower meadow.

## **Grange Wood**

Along Fenside Road, you will first reach Grange Wood, a wellestablished area of greenery planted in 2002, with a range of native deciduous trees and all-weather paths to enjoy. Travelling a little further along Fenside Road brings you to a 23-acre area of woodland to the northwest of Boston, incorporating Beech Wood, Pioneer Wood, and Beech Wood Green Burial.

## Where to park

If you're visiting by car, there are two dedicated car parks at Beech Wood and the Green Burial Site, which can be easily accessed on Fenside Road along the west side of the river Witham, a short mile north of Boston's town centre (PE21 8LA)

# **Fenside Woods**

Park Map

Explore and discover Boston's stunning green spaces

boston-england.co.uk