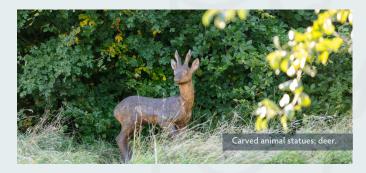

#### Wooden Wildlife

Look out for a trail of wood carvings dotted along the woodland paths featuring a variety of animals and local wildlife.