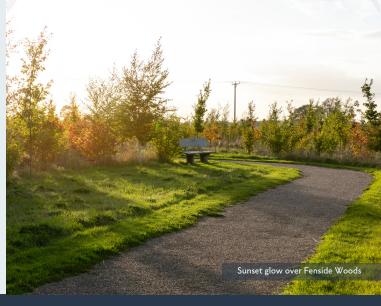

### Peaceful open spaces

Dotted with picnic benches and scenic walkways, Fenside Woods is the ideal spot for an afternoon picnic or evening stroll. A trail of paths leads you to a scenic pond and small amphitheatre, dotted within the wildflower meadow.

## A natural space for all

These peaceful green spaces can be enjoyed by car or by taking a short scenic walk along the west side of the river Witham from the Grand Sluice. Beech Wood features a stunning selection of trees, turning from glorious green in the summer to a picturesque golden into the autumn months, making this a wonderful spot to enjoy, no matter what the time of year.