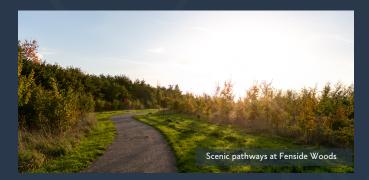

#### **Fenside Woods**

Fenside Woods offers peaceful woodland walks alongside the river Witham with flat all-weather paths, perfect for family strolls and accessible visits. This woodland incorporates Beech Wood, Pioneer Wood and the Green Burial Site.

### Peaceful open spaces

Dotted with picnic benches and scenic walkways, Fenside Woods is the ideal spot for an afternoon picnic or evening stroll. A trail of paths leads you to a scenic pond and small amphitheatre, dotted within the wildflower meadow.

## A natural space for all

These peaceful green spaces can be enjoyed by car or by taking a short scenic walk along the west side of the river Witham from the Grand Sluice. Beech Wood features a stunning selection of trees, turning from glorious green in the summer to a picturesque golden into the autumn months, making this a wonderful spot to enjoy, no matter what the time of year.