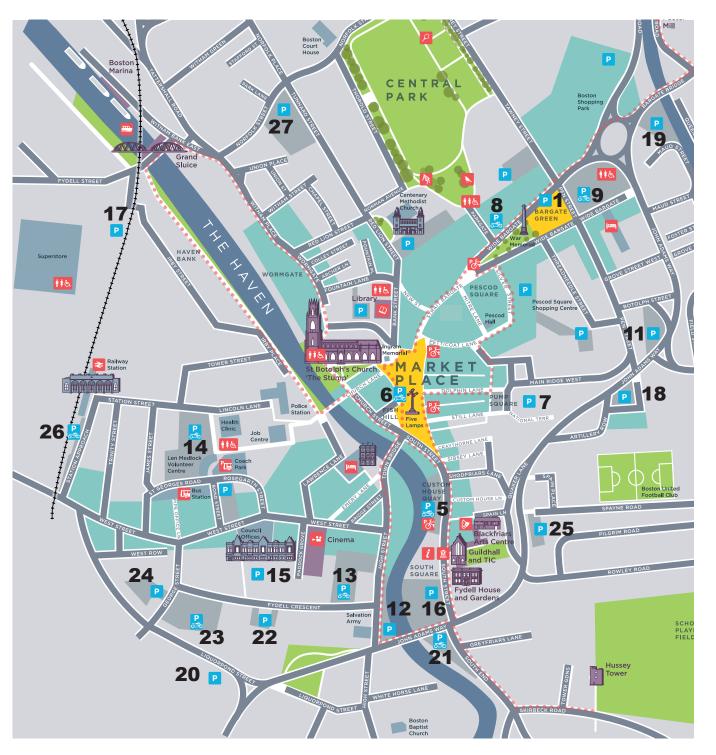

# Key:

- 1 P Borough council-run car parks
- Privately-run car parks
- Car parks where season tickets are valid
- ☐ On-street car parks

MiPermit available

Coach parking is available at Bond Street. See overleaf for more details.

Motorcycles

Most car park charges are in operation 24 hours a day, seven days a week. Please check the notice boards in car parks for exceptions/specific times.

Note: Post codes given are as accurate as possible, but due to car parks not having individual post codes they may just lead you to the street where the car park is situated.