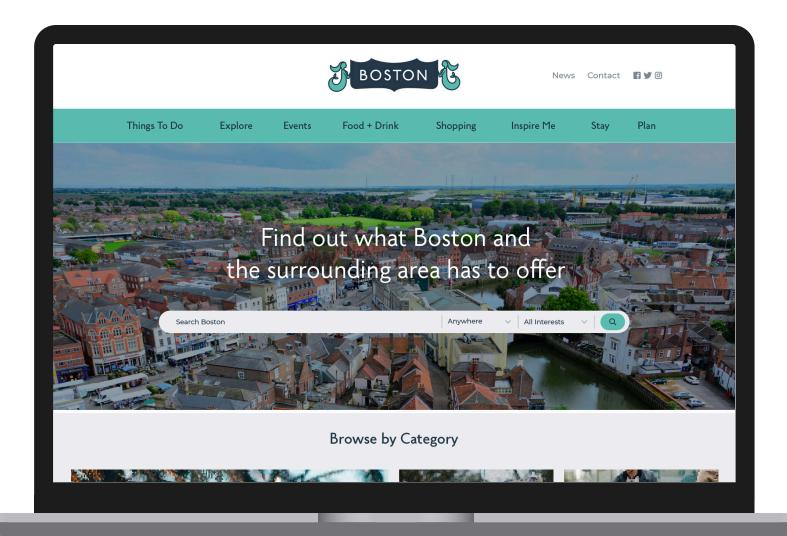

## Boston

Welcome to Boston; a lively historic port and market town located on the River Witham, joining the North Sea at a part of the coast known as 'The Wash'.

There's a fantastic selection of places to stay in and around Boston, Lincolnshire catering for all tastes and budgets.